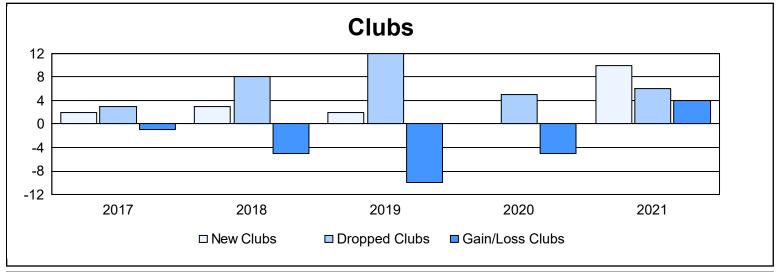

| Year      | New<br>Clubs | Dropped<br>Clubs | Gain/<br>Loss<br>Clubs | New<br>Members | Charter<br>Members | Reinstate<br>Members | Transfer<br>Members | Total<br>Member<br>Added | Total<br>Members<br>Dropped | Gain/<br>Loss<br>Members |
|-----------|--------------|------------------|------------------------|----------------|--------------------|----------------------|---------------------|--------------------------|-----------------------------|--------------------------|
| 2016-2017 | 2            | 3                | -1                     | 1,534          | 43                 | 69                   | 71                  | 1,717                    | 1,777                       | -60                      |
| 2017-2018 | 3            | 8                | -5                     | 1,378          | 75                 | 84                   | 65                  | 1,602                    | 2,041                       | -439                     |
| 2018-2019 | 2            | 12               | -10                    | 1,229          | 51                 | 69                   | 67                  | 1,416                    | 1,705                       | -289                     |
| 2019-2020 | 0            | 5                | -5                     | 1,061          | 7                  | 56                   | 63                  | 1,187                    | 1,666                       | -479                     |
| 2020-2021 | 10           | 6                | 4                      | 1,184          | 271                | 51                   | 51                  | 1,557                    | 1,709                       | -152                     |
| Average   | 3            | 7                | -3                     | 1,277          | 89                 | 66                   | 63                  | 1,496                    | 1,780                       | -284                     |