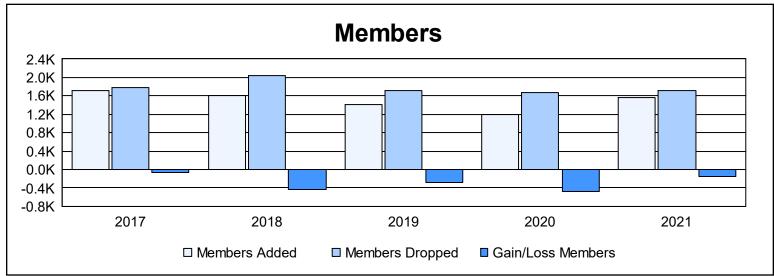

| Year      | New<br>Clubs | Dropped<br>Clubs | Gain/<br>Loss<br>Clubs | New<br>Members | Charter<br>Members | Reinstate<br>Members | Transfer<br>Members | Total<br>Member<br>Added | Total<br>Members<br>Dropped | Gain/<br>Loss<br>Members |
|-----------|--------------|------------------|------------------------|----------------|--------------------|----------------------|---------------------|--------------------------|-----------------------------|--------------------------|
| 2016-2017 | 2            | 3                | -1                     | 1,534          | 43                 | 69                   | 71                  | 1,717                    | 1,777                       | -60                      |
| 2017-2018 | 3            | 8                | -5                     | 1,378          | 75                 | 84                   | 65                  | 1,602                    | 2,041                       | -439                     |
| 2018-2019 | 2            | 12               | -10                    | 1,229          | 51                 | 69                   | 67                  | 1,416                    | 1,705                       | -289                     |
| 2019-2020 | 0            | 5                | -5                     | 1,061          | 7                  | 56                   | 63                  | 1,187                    | 1,666                       | -479                     |
| 2020-2021 | 10           | 6                | 4                      | 1,184          | 271                | 51                   | 51                  | 1,557                    | 1,709                       | -152                     |
| Average   | 3            | 7                | -3                     | 1,277          | 89                 | 66                   | 63                  | 1,496                    | 1,780                       | -284                     |